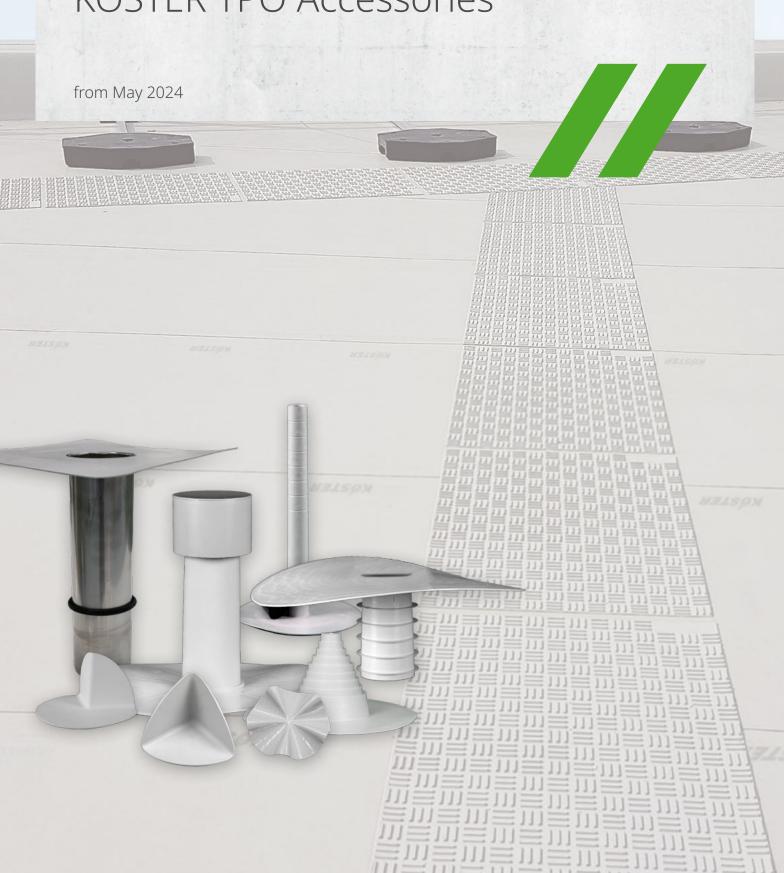

## KÖSTER TPO Accessories

| A complete r                                                                                                                                                                                                                                                                                                                                                                                                                                                                                                                                                                                                                                                                                                                                                                                                                                                                                                                                                                                                                                                                                                                                                                                                                                                                                                                                                                                                                                                                                                                                                                                                                                                                                                                                                                                                                                                                                                                                                                                                                                                                                                                   | ange of acc                                                        | essories for <b>KÖSTER</b> TPO                                                      | Roofing Membranes                                                                                                                                                   |
|--------------------------------------------------------------------------------------------------------------------------------------------------------------------------------------------------------------------------------------------------------------------------------------------------------------------------------------------------------------------------------------------------------------------------------------------------------------------------------------------------------------------------------------------------------------------------------------------------------------------------------------------------------------------------------------------------------------------------------------------------------------------------------------------------------------------------------------------------------------------------------------------------------------------------------------------------------------------------------------------------------------------------------------------------------------------------------------------------------------------------------------------------------------------------------------------------------------------------------------------------------------------------------------------------------------------------------------------------------------------------------------------------------------------------------------------------------------------------------------------------------------------------------------------------------------------------------------------------------------------------------------------------------------------------------------------------------------------------------------------------------------------------------------------------------------------------------------------------------------------------------------------------------------------------------------------------------------------------------------------------------------------------------------------------------------------------------------------------------------------------------|--------------------------------------------------------------------|-------------------------------------------------------------------------------------|---------------------------------------------------------------------------------------------------------------------------------------------------------------------|
| Product image                                                                                                                                                                                                                                                                                                                                                                                                                                                                                                                                                                                                                                                                                                                                                                                                                                                                                                                                                                                                                                                                                                                                                                                                                                                                                                                                                                                                                                                                                                                                                                                                                                                                                                                                                                                                                                                                                                                                                                                                                                                                                                                  |                                                                    | Product name                                                                        | Description                                                                                                                                                         |
|                                                                                                                                                                                                                                                                                                                                                                                                                                                                                                                                                                                                                                                                                                                                                                                                                                                                                                                                                                                                                                                                                                                                                                                                                                                                                                                                                                                                                                                                                                                                                                                                                                                                                                                                                                                                                                                                                                                                                                                                                                                                                                                                | RT 901 001                                                         | KÖSTER External Corner white,<br>light grey, slate grey<br>90 degrees, height 10 cm | For the professional creation of external corners, 90°, length of edge 100 mm                                                                                       |
|                                                                                                                                                                                                                                                                                                                                                                                                                                                                                                                                                                                                                                                                                                                                                                                                                                                                                                                                                                                                                                                                                                                                                                                                                                                                                                                                                                                                                                                                                                                                                                                                                                                                                                                                                                                                                                                                                                                                                                                                                                                                                                                                | RT 901 003                                                         | KÖSTER External Corner universal                                                    | Wavy corner piece, diameter approx.<br>140 mm                                                                                                                       |
|                                                                                                                                                                                                                                                                                                                                                                                                                                                                                                                                                                                                                                                                                                                                                                                                                                                                                                                                                                                                                                                                                                                                                                                                                                                                                                                                                                                                                                                                                                                                                                                                                                                                                                                                                                                                                                                                                                                                                                                                                                                                                                                                | RT 902 001                                                         | KÖSTER Internal Corner white,<br>light grey, slate grey<br>90 degrees, height 10 cm | For the professional creation of internal corners, 90°, length of edge 100 mm                                                                                       |
|                                                                                                                                                                                                                                                                                                                                                                                                                                                                                                                                                                                                                                                                                                                                                                                                                                                                                                                                                                                                                                                                                                                                                                                                                                                                                                                                                                                                                                                                                                                                                                                                                                                                                                                                                                                                                                                                                                                                                                                                                                                                                                                                | RT 902 003                                                         | KÖSTER Internal Corner universal                                                    | For the professional creation of internal corners                                                                                                                   |
| 1                                                                                                                                                                                                                                                                                                                                                                                                                                                                                                                                                                                                                                                                                                                                                                                                                                                                                                                                                                                                                                                                                                                                                                                                                                                                                                                                                                                                                                                                                                                                                                                                                                                                                                                                                                                                                                                                                                                                                                                                                                                                                                                              | RT 904 003                                                         | KÖSTER Anschlussmanschette<br>40/190 hellgrau                                       | For the safe waterproofing of cable penetrations, inner diameter 40-175 mm, height 190 mm                                                                           |
|                                                                                                                                                                                                                                                                                                                                                                                                                                                                                                                                                                                                                                                                                                                                                                                                                                                                                                                                                                                                                                                                                                                                                                                                                                                                                                                                                                                                                                                                                                                                                                                                                                                                                                                                                                                                                                                                                                                                                                                                                                                                                                                                | RT 905 001<br>RT 905 002<br>RT 905 003<br>RT 905 005<br>RT 905 006 | KÖSTER Pipe Flashing 20/300<br>light grey                                           | For the safe waterproofing of lightning protection cables and and other cable penetrations, includes shrink tubing, inner diameter 10/20/30/42/50 mm, height 300 mm |
| **GETTE                                                                                                                                                                                                                                                                                                                                                                                                                                                                                                                                                                                                                                                                                                                                                                                                                                                                                                                                                                                                                                                                                                                                                                                                                                                                                                                                                                                                                                                                                                                                                                                                                                                                                                                                                                                                                                                                                                                                                                                                                                                                                                                        | RT 101 065                                                         | KÖSTER PUR Membrane Adhesive                                                        | Adhesive for fleece membranes with fleece backing consumption: 160–450 g/m <sup>2</sup>                                                                             |
| Notice of the second se | RT 104 001                                                         | <b>KÖSTER</b> 2C PUR Membrane<br>Adhesive                                           | Adhesive for bonding fleece backed <b>KÖSTER</b> TPO roofing membranes with an electrical cartridge gun. Required: max. 4 cartridge every 50 m <sup>2</sup>         |
|                                                                                                                                                                                                                                                                                                                                                                                                                                                                                                                                                                                                                                                                                                                                                                                                                                                                                                                                                                                                                                                                                                                                                                                                                                                                                                                                                                                                                                                                                                                                                                                                                                                                                                                                                                                                                                                                                                                                                                                                                                                                                                                                | RT 999 001                                                         | <b>KÖSTER</b> Hand press for KÖSTER<br>2C PUR Membrane Adhesive                     | Electrically operated lance / pistol<br>for applying the <b>KÖSTER</b> 2C PUR<br>Membrane Adhesive                                                                  |